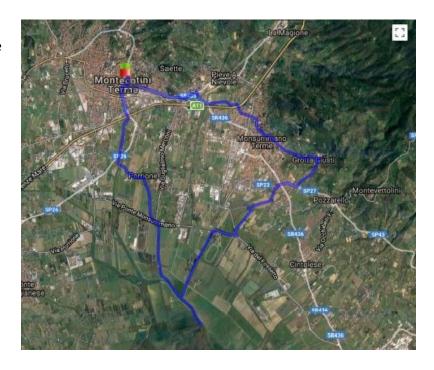

## Map of Itinerary:

# Difficulty: (2) Easy active (i.e., Beginner level, physical activity; ~2-4 hours activity/day)

• Length: 22 kms/13.6 miles total, mostly flat with some rolling hills