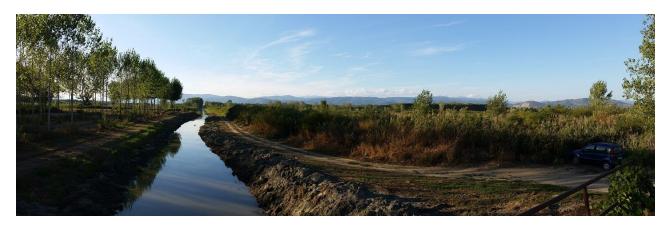

# **Untamed Tuscany - Easy Cycling In Italy's Wildest Marsh**

Enjoy a full day of biking through the marshy area of "Padule di Fucecchio", the widest marsh land in Italy and one of the latest marshlands in Europe. With its 1800 hectares, the land covers an area that goes from Pistoia to Florence and is the perfect habitat for numerous local fauna including: the royal fern to various types of water lilies, from herons (among which the wonderful squacco herons) that nest in colonies, to cranes and black storks for a total number of more than 200 types of birds. We will leave the bikes for a moment and embark traditional boats (barchinos) for a tour of the Padule channel. These boats were used until a century ago to carry goods from the Arno River to Valdinievole. After the boat tour stop for lunch before biking back to Montecatini Terme in the early evening.

## Map of Itinerary: