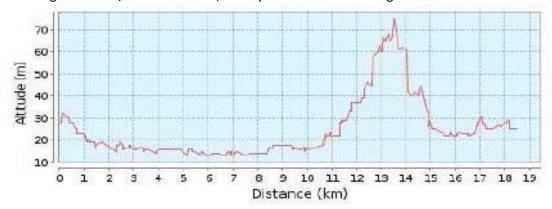

## Map of Itinerary:

# Difficulty: (2) Easy active (i.e., Beginner level, physical activity; ~2-4 hours activity/day)

• Length: 22 kms/13.6 miles total, mostly flat with some rolling hills